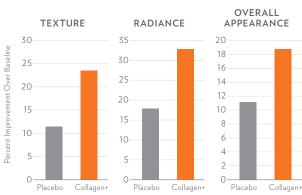

#### **CLINICALS THAT PROVE IT**

Nu Skin commissioned a third-party clinical study to evaluate the efficacy of taking Beauty Focus Collagen+ once a day for four months. This study used a double-blind methodology with part of the group receiving a placebo.

#### CLINICAL GRADING AT 4 MONTHS

• Significantly improves skin texture, radiance, and overall appearance.

• High probability to reduce signs of aging.