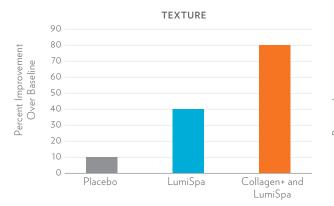

#### **RESULTS THAT ARE BETTER TOGETHER**

With its inside-out approach to beautiful and healthy skin, using Beauty Focus Collagen+ helps prepare skin for better visible results from many topical Nu Skin products. In a clinical study, participants took Collagen+ once a day and used an ageLOC<sup>®</sup> LumiSpa<sup>®</sup> regimen daily for four months. The results were even more all-out amazing!

 Taking Collagen+ prepares skin for better complementary benefits and skin health, nearly doubling the visible texture benefits of an ageLOC LumiSpa regimen, compared to an ageLOC LumiSpa regimen alone\*

\*over baseline after four months, according to expert visual grading.