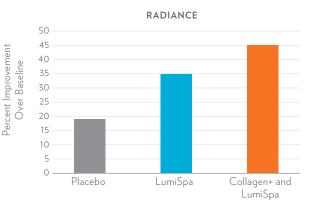

#### **RESULTS THAT ARE BETTER TOGETHER**

With its inside-out approach to beautiful and healthy skin, using Beauty Focus Collagen+ helps prepare skin for better visible results from many topical Nu Skin products. In a clinical study, participants took Collagen+ once a day and used an ageLOC<sup>®</sup> LumiSpa<sup>®</sup> regimen daily for four months. The results were even more all-out amazing!

 Taking Collagen+ prepares skin for better complementary benefits and skin health, nearly doubling the visible texture benefits of an ageLOC LumiSpa regimen, compared to an ageLOC LumiSpa regimen alone\*

\*over baseline after four months, according to expert visual grading.