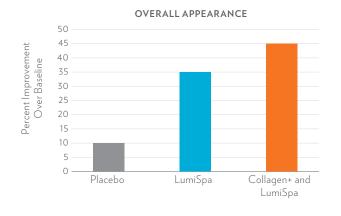

#### **RESULTS THAT ARE BETTER TOGETHER**

With its inside-out approach to beautiful and healthy skin, using Beauty Focus Collagen+ helps prepare skin for better visible results from many topical Nu Skin products. In a clinical study, participants took Collagen+ once a day and used an ageLOC<sup>®</sup> LumiSpa<sup>®</sup> regimen daily for four months. The results were even more all-out amazing!

 Taking Collagen+ prepares skin for better complementary benefits and skin health, nearly doubling the visible texture benefits of an ageLOC LumiSpa regimen, compared to an ageLOC LumiSpa regimen alone\*

\*over baseline after four months, according to expert visual grading.